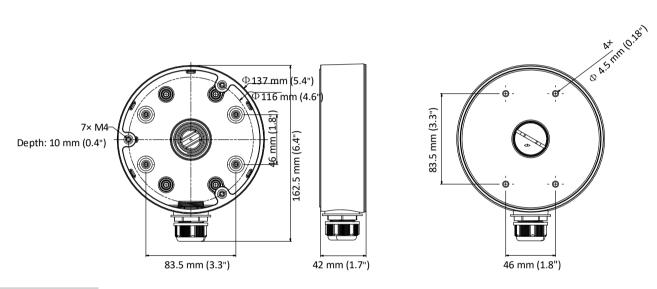

#### Dimension

### Parameter

| Model      | DS-1280ZJ-DM21                 |
|------------|--------------------------------|
| Parameters | Junction Box for Dome Camera   |
| Appearance | Hikvision White                |
| Material   | Aluminum Alloy                 |
| Dimension  | Φ 137 mm × 42 mm (5.4" × 1.7") |
| Weight     | 280 g (0.62 lb.)               |